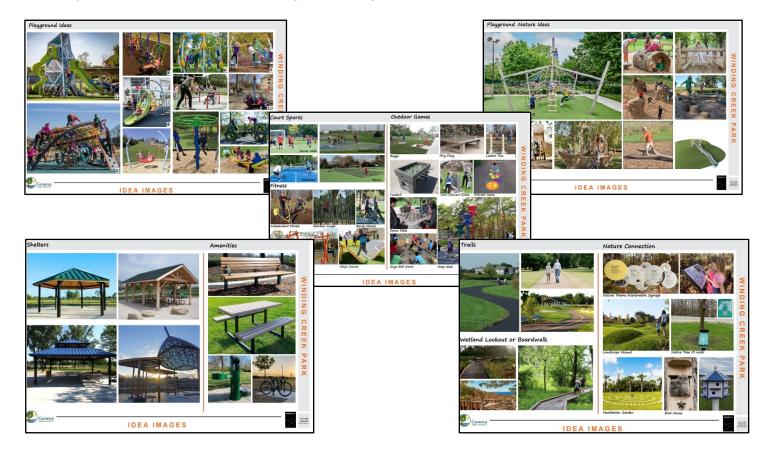

#### COMMUNICATIONS

Staff continues to work with Kluber Architects in regards to the renovation of the Stone Creek Miniature Golf hut. Cost estimates and a detailed plan should be provided in the near future. The Butterfly House opened this past weekend with a renovated vestibule. Feedback from the Butterfly House volunteers have been very positive. Final preparations for the Mill Creek Community Park renovation have been completed and we anticipate construction to begin in the near future. The acquisition of the Winding Creek property is imminent. The documents have gone through legal review and we are awaiting the developer to answer a couple of questions. Internal meetings will be had for concept plans and shortly following will be public engagement. Staff has been working very hard on prepping our parks and seasonal facilities for the summer rush including many projects at the pool which opens this Saturday. The pool filter replacement project has been pushed until after the season due to manufacturing issues and staff not feeling confident the project would be completed on time for the pool open. The contractor that won the pool filter replacement bid has done some repair work to the current system and we feel very confident that they will help us through the next few months. The Annual Geneva Park District Foundation Meeting was held earlier this month. Two new community members have joined the Foundation Board, one of which, was voted Vice-Chair.