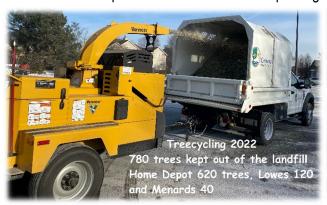

tree pruning has been completed. Mr. Gorra shared that the Parks Department will be working with the Green Team from the Unitarian Universalist Society of Geneva to "treecycle" unsold Christmas trees. These trees are chipped up and turned into mulch for District trees. The aged log steppers at Hawks Hallow Playground will be replaced with a recently purchased hammock swing by the Geneva Park District Foundation. The hammock swing is expected to be delivered in February 2023. The park sign for Peck Farm Park is being re-installed after staff refinished it. The sign will return to its former position at the south end of the park to help visibility from the street. Wooden frames for the ice rinks are up and rubber liners will be installed once temperatures drop. Spring seed and vegetative plugs have been ordered as supplies are expected to be limited in 2023. A prairie burn at Peck North was conducted in late November. Parks staff assisted, Foundation Director Jay Womack, with "Battle of the Brush Piles". The event was held at Wheeler Park with approximately 100 volunteers from five high schools. The volunteers focused on removing invasive plants and trash along the perimeter of the park.