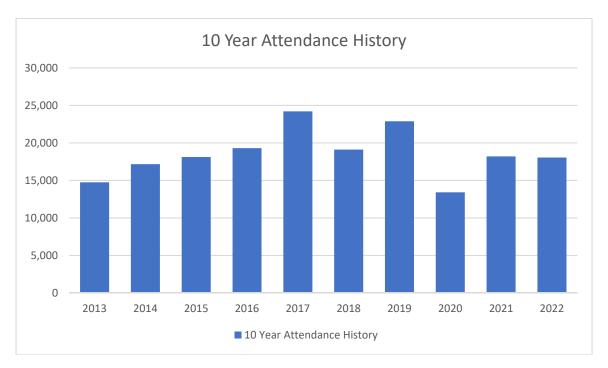

5,395  | 6,089  | +694                    |
| August   | 5,690  | 4,161  | 6,208  | 4,200  | 4,452  | 4,080  | -372                    |
| Sept/Oct | 2,597  | 1,945  | 1,967  | 1,882  | 2,328  | 1,975  | -353                    |
| TOTAL    | 24,205 | 19,107 | 22,882 | 13,411 | 18,200 | 18,053 | -147                    |

<u> Table 7</u>

10 Year Annual Attendance Comparison

| 2013   | 2014   | 2015   | 2016   | 2017   | 2018   | 2019   | 2020   | 2021   | 2022   |
|--------|--------|--------|--------|--------|--------|--------|--------|--------|--------|
| 14,740 | 17,167 | 18,109 | 19,294 | 24,205 | 19,107 | 22,882 | 13,411 | 18,200 | 18,053 |

The overall annual attendance for Stone Creek Miniature Golf Course for 2022 was 18,053 a slight decrease of 147 rounds from 2021.

# Chart 1



#### V. <u>REVENUE</u>

Revenue at Stone Creek Miniature Golf Course is received through daily admissions, program fees, rentals, birthday parties, special events and concessions. Total revenue for this season was \$102,782, decrease of \$4,270 from the 2021 season. Table 8 shows the revenue comparisons for the last five years and percentage figures for the current season.

<u>Table 8</u>

COMPARISON OF REVENUE SOURCES

|                     | 2018     | 2019        | 2020        | 2021      | 2022      | % of<br>Revenue |
|---------------------|----------|-------------|-------------|-----------|-----------|-----------------|
| Daily Use           | \$71,168 | \$80,653    | \$68,527    | \$95,412  | \$91,205  | 89%             |
| Concessions         | \$8,755  | \$8,631     | \$958