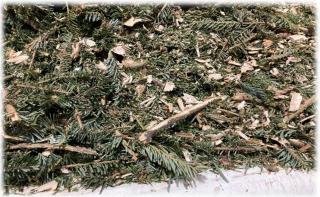

tree pruning has been completed. Mr. Gorra shared that the Parks Department will be working with the Green Team from the Unitarian Universalist Society of Geneva to "treecycle" unsold Christmas trees. These trees are chipped up and turned into mulch for District trees. The aged log steppers at Hawks Hallow Playground will be replaced with a recently purchased hammock swing by the Geneva Park District Foundation. The hammock swing is expected to be delivered in February 2023. The park sign for Peck Farm Park is being re-installed after staff refinished it. The sign will return to its former position at the south end of the park to help visibility from the street. Wooden frames for the ice rinks are up and rubber liners will be installed once temperatures drop. Spring seed and vegetative plugs have been ordered as supplies are expected to be limited in 2023. A prairie burn at Peck North was conducted in late November. Parks staff assisted, Foundation Director Jay Womack, with "Battle of the Brush Piles". The event was held at Wheeler Park with approximately 100 volunteers from five high schools. The volunteers focused on removing invasive plants and trash along the perimeter of the park.