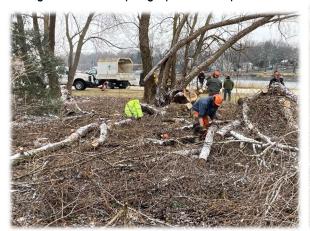

tree pruning has been completed. Mr. Gorra shared that the Parks Department will be working with the Green Team from the Unitarian Universalist Society of Geneva to "treecycle" unsold Christmas trees. These trees are chipped up and turned into mulch for District trees. The aged log steppers at Hawks Hallow Playground will be replaced with a recently purchased hammock swing by the Geneva Park District Foundation. The hammock swing is expected to be delivered in February 2023. The park sign for Peck Farm Park is being re-installed after staff refinished it. The sign will return to its former position at the south end of the park to help visibility from the street. Wooden frames for the ice rinks are up and rubber liners will be installed once temperatures drop. Spring seed and vegetative plugs have been ordered as supplies are expected to be limited in 2023. A prairie burn at Peck North was conducted in late November. Parks staff assisted, Foundation Director Jay Womack, with "Battle of the Brush Piles". The event was held at Wheeler Park with approximately 100 volunteers from five high schools. The volunteers focused on removing invasive plants and trash along the perimeter of the park.